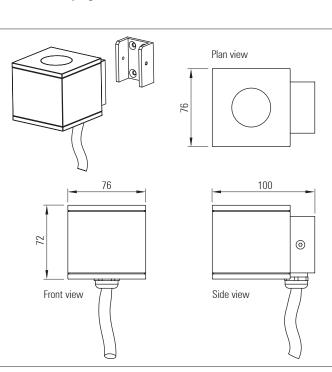

## **Product description:**

The RAD Cube IP 65 architectural wall light incorporates a single multi chip LED array, narrow beam colour mixing lens and DMX driver controller. The LED array can be supplied in RGB, RGBW, RGBA, dynamic white and fixed colour white versions.

The housing is produced in marine grade aluminium coated with 5 year exterior grade powder coat. The housing can be supplied in any RAL colour

Low iron flush glass window - sealed with foam silicone gaskets. The driver circuit is enclosed in silicone gel to ensure many years of trouble free exterior use